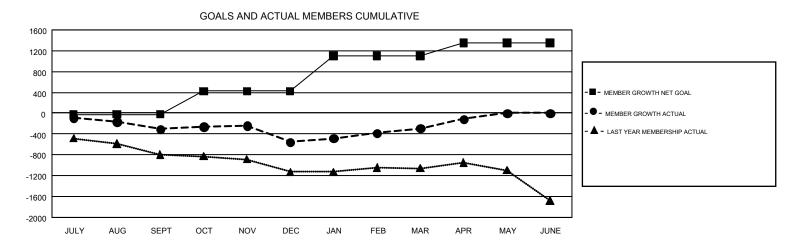

## GAT Constitutional Area 2

REPORT DOES NOT INCLUDE CLUBS IN UNDISTRICTED AREAS.

| Clubs                 |               |           |               | Members               |                           |                         |                                                    |  |
|-----------------------|---------------|-----------|---------------|-----------------------|---------------------------|-------------------------|----------------------------------------------------|--|
| RESULTS FOR 2018-2019 |               |           |               | RESULTS FOR 2018-2019 |                           |                         |                                                    |  |
| QUARTER               | NEW CLUB GOAL | NEW CLUBS | DROPPED CLUBS | QUARTER               | MEMBER GROWTH NET<br>GOAL | MEMBER GROWTH<br>ACTUAL | DROPPED<br>MEMBERS ACTUAL<br>(including transfers) |  |
| JULY/AUG/SEPT         | 6             | 5         | 4             | JULY/AUG/SEPT         | -21                       | 666                     | 843                                                |  |
| OCT/NOV/DEC           | 9             | 3         | 9             | OCT/NOV/DEC           | 442                       | 1,088                   | 1,241                                              |  |
| JAN/FEB/MAR           | 16            | 2         | 3             | JAN/FEB/MAR           | 677                       | 1,096                   | 734                                                |  |
| APR/MAY/JUNE          | 9             | 0         | 3             | APR/MAY/JUNE          | 256                       | 487                     | 275                                                |  |