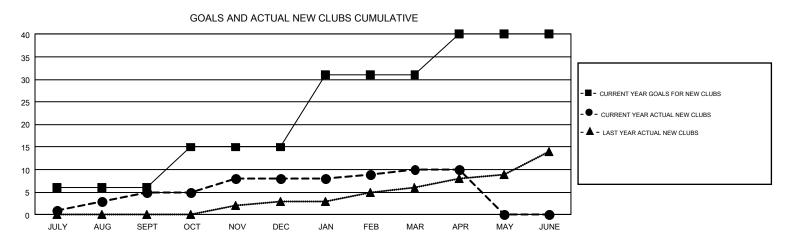

## GAT Constitutional Area 2

REPORT DOES NOT INCLUDE CLUBS IN UNDISTRICTED AREAS.

| Clubs                 |               |           |               | Members               |                           |                         |                                                    |  |
|-----------------------|---------------|-----------|---------------|-----------------------|---------------------------|-------------------------|----------------------------------------------------|--|
| RESULTS FOR 2018-2019 |               |           |               | RESULTS FOR 2018-2019 |                           |                         |                                                    |  |
| QUARTER               | NEW CLUB GOAL | NEW CLUBS | DROPPED CLUBS | QUARTER               | MEMBER GROWTH NET<br>GOAL | MEMBER GROWTH<br>ACTUAL | DROPPED<br>MEMBERS ACTUAL<br>(including transfers) |  |
| JULY/AUG/SEPT         | 6             | 5         | 4             | JULY/AUG/SEPT         | -21                       | 666                     | 843                                                |  |
| OCT/NOV/DEC           | 9             | 3         | 9             | OCT/NOV/DEC           | 442                       | 1,088                   | 1,241                                              |  |
| JAN/FEB/MAR           | 16            | 2         | 3             | JAN/FEB/MAR           | 677                       | 1,096                   | 734                                                |  |
| APR/MAY/JUNE          | 9             | 0         | 3             | APR/MAY/JUNE          | 256                       | 487                     | 275                                                |  |